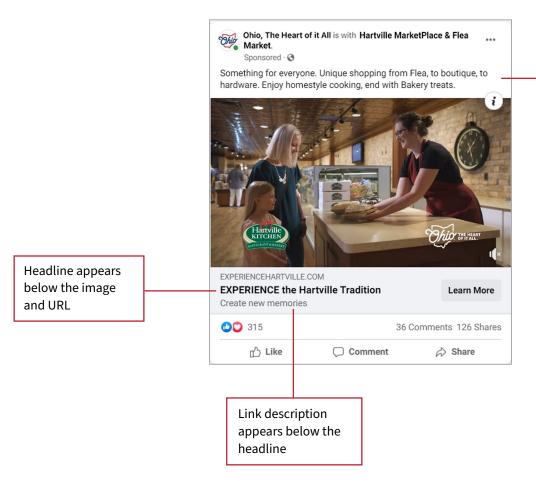

### Anatomy of a Facebook Ad

Body text appears

right above the image

Paid Facebook Worksheet Page 5 of 5