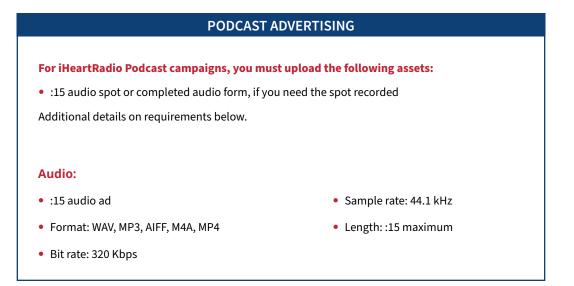

## **Destination Plus**



**Note:** If you would like to take advantage of iHeart's radio recording services to record your audio commercial, please download the recording service form (page 2) via the creative specifications page on your portal account.





## **Destination Plus**

If you would like to take advantage of iHeartRadio's free recording service for your :15 audio commercial, please complete the following form fields. This information will be used to inform representatives from iHeartRadio in selecting the most appropriate voice artist to record your :15 audio commercial.

The iHeartRadio Recording Service Form is due to Marcus Thomas four weeks prior to flight date.

| Voice Gender                      | Male Female                          |